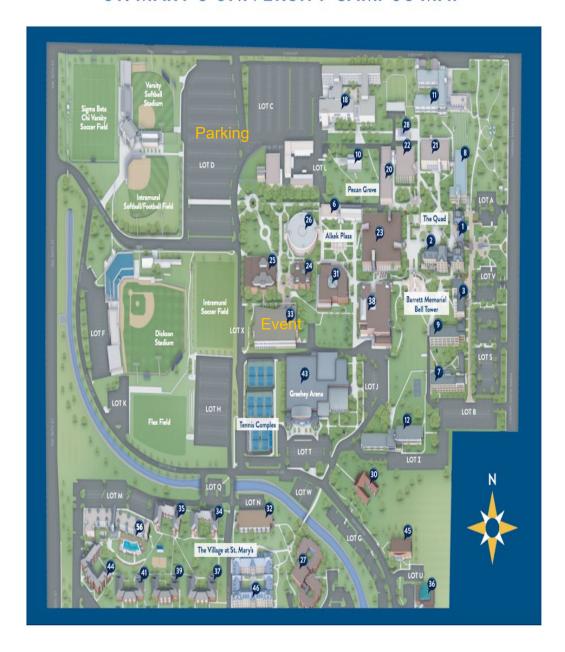

# ST. MARY'S UNIVERSITY CAMPUS MAP

The Catholic and Marianist University For an interactive map, including walking directions, scan the QR Code.

#### MAP KEY

- 39 Adele Hall\*\*
- 31 Albert B. Alkek Business Building
- 43 Alumni Athletics & Convocation Center Bill Greekey Arena
- 10 Alumni Pavilion
- 45 AT&T Center for Information Technology
- Blank Sheppard Innovation Center (To be completed in Fall 2024)
- 23 Blume Library

  Cotrell Learning Commons
  Starbucks
  - The Pub at St. Mary's
- 37 Bordeaux Hall \*\*
- 30 Casa Maria Marianist Residence 6 Center for Life Directions
- 9 Chaminade Hall\*
- 3 Chaminade Tower
- 7 Charles Francis Hall
- 41 Cremer Hall \*\*
- 35 Donohoo Hall \*\*
- 27 Dougherty Hall\*\*
- 28 Drone Lab
- 46 Founders Hall \*\*
- 34 Frederick Hall \*\*
- 8 Garni Science Hall
- 24 Law Administration Building
  Law Admissions Office
- 25 Law Classrooms Building
- 33 Sarita Kenedy East Law Library
  Law Alumni Room
  Low Commons
- 44 Leies Hall\*
- 32 Lourdes Hall\*\*
- 12 Marian Hall\*
- 11 Marianist Residence
- 21 Moody Life Sciences Center
- 56 Périgueux Hall\*\*
- 26 Raba Law Building
- 2 Reinbolt Hall Assumption Chapel
- 22 Richter Math-Engineering Center
- 1 St. Louis Hall (Administration)
  Business Office
  Financial Assistance
  Registrar's Office
- 36 St. Mary's Research Center
  National Archives, Marianist Province of the
  United States
- 18 Treadaway Hall\*
  Guadalupe Chapel
  Recital Hall
  University Police
- 38 University Center

  Barnes & Noble at St. Mary's

  Campus Life
  Diamondback Café

Residence hall \*
The Village at St. Mary's \*

08/24